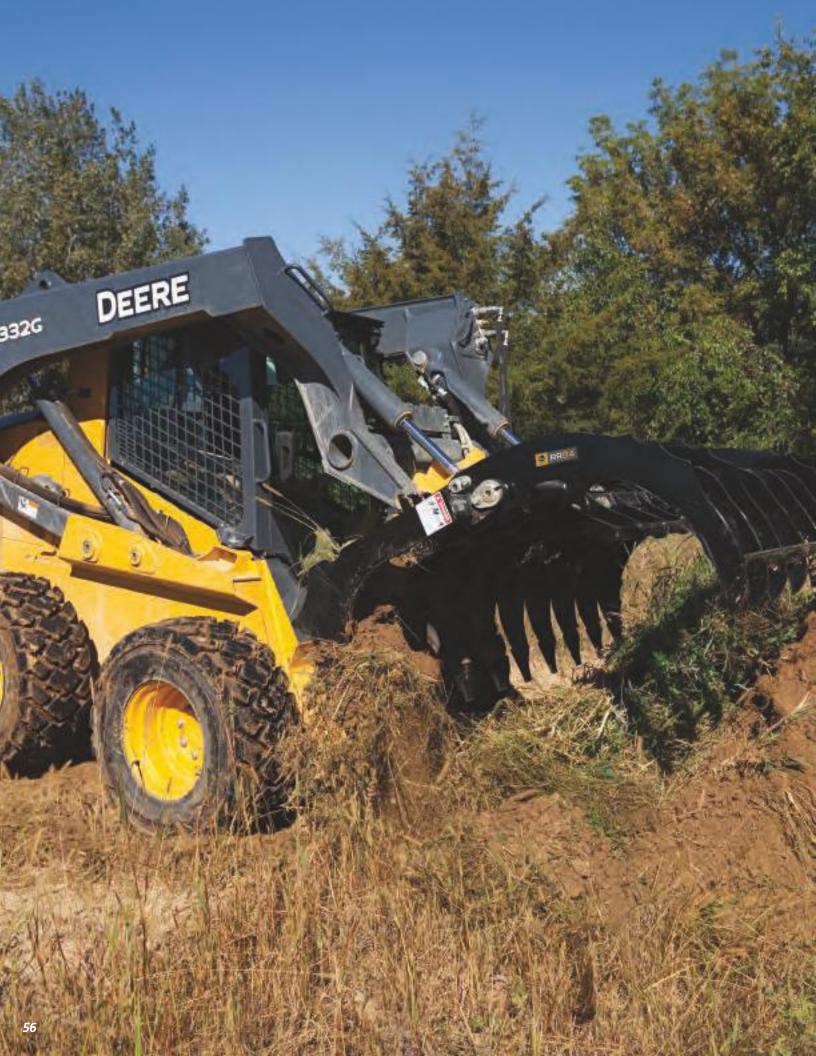

**ROOT RAKES** 

RR72 | RR78 | RR84

## SPECIFICATIONS

- Designed specifically for land clearing, ground leveling, and moving materials away from buildings and obstructions more quickly and economically than dozer blades.
- Handily gather rocks and debris while allowing soil to sift through, for minimal site and landscape disturbance.
- Alloy-steel construction, replaceable pin-on teeth, and zinc-plated greaseable pivot pins with protected zerks and hardened-steel bushings ruggedly resist impact.
- Attachment height and width help shield the front of the machine against large piles of brush or jagged scrap.

- Weld-on "D" ring enables the tackling of a wide variety of jobsite tasks.
- These root rakes are optimized to work with John Deere skid steer loaders (SSLs), compact track loaders (CTLs), and compact wheel loaders (CWLs). They're also compatible with many competitive models.