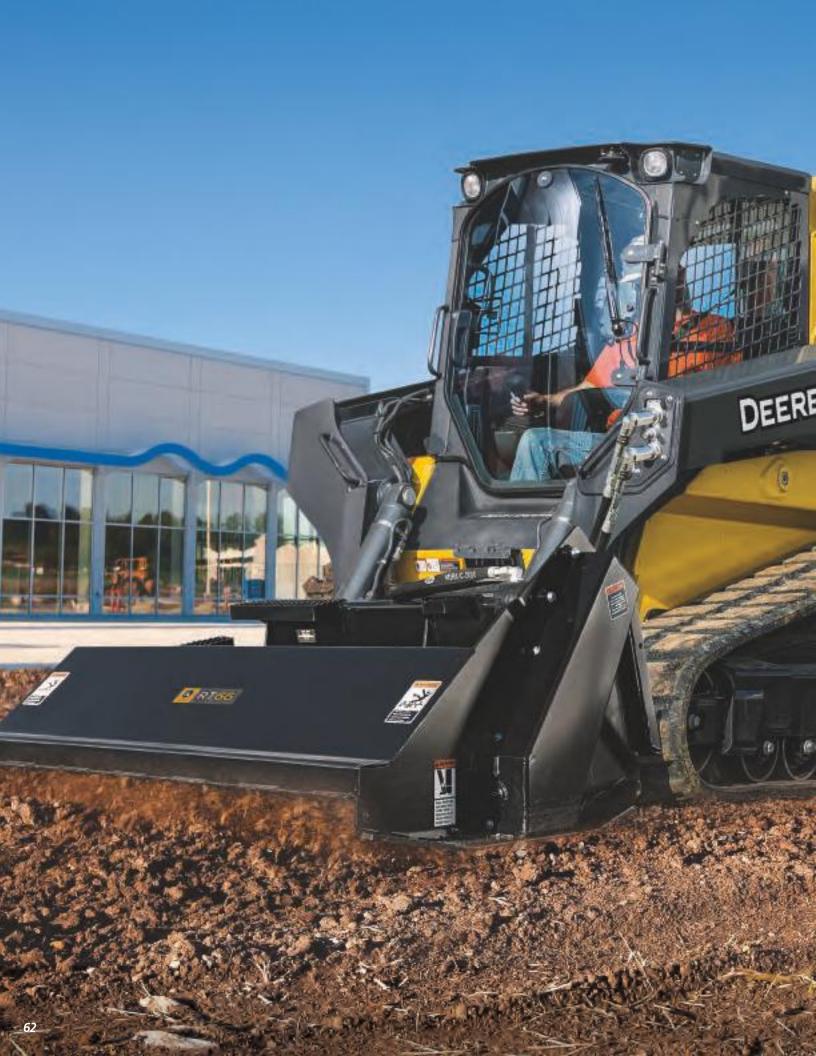

## **ROTARY TILLERS**

RT52 | RT66

## **SPECIFICATIONS**

- RT52 and RT66 till up to a six-inch depth. Rugged construction and heavy-duty tines provide long service life and excellent operation in all conditions.
- Offset to the right six inches, both models are ideal for close tilling beside walls and sidewalks. The RT66 can also be positioned in the center.
- Tillers require only standard hydraulic flow for high-quality performance.
- For increased efficiency, till in both forward and reverse directions.
- Optional scarifiers increase productivity in hard ground conditions.
- These rotary tillers are optimized to work with John Deere skid steer loaders (SSLs) and compact track loaders (CTLs). They're also compatible with many competitive models.